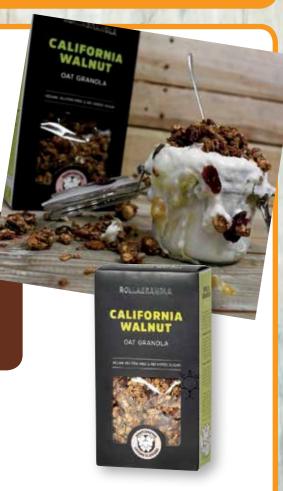

### Rolla Granola

California Walnut Oat Granola - May update

During 2018, UK based cereal manufacturer, Rolla Granola completed a switch in packaging formats from pillow pack to box and introduced a new product incorporating the California Walnut logo on pack.

**REPORTED IN MAY 2019**: Year to date sales indicate a **30% increase.** Since the launch in 2018, the product has had significant traction in mature consumer groups, recording **increases in excess of 50%**. The product is up in year to date sales by **30%**.

Outselling other similar no added sugar granola products

#### Rolla Granola comments,

"...data shows the California Walnut Oat Granola should become the best seller in the range within 4-6 months".

www.rollagranola.com